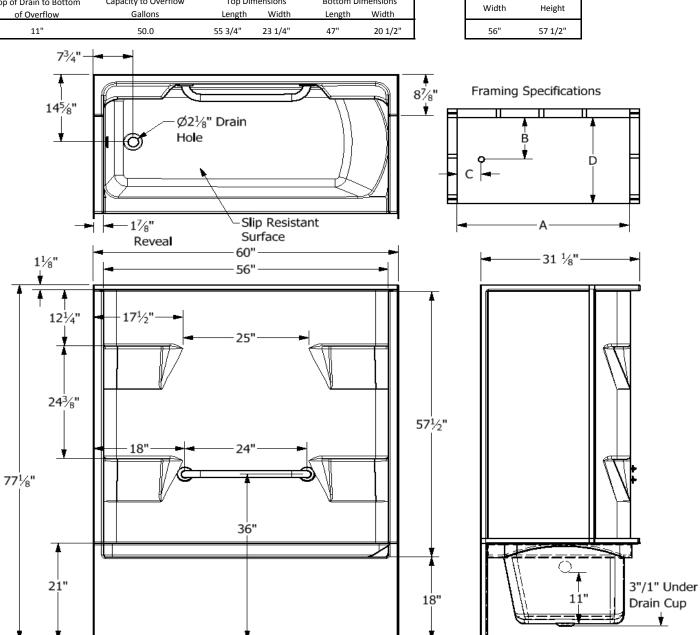

## **Diamond Tub & Showers Spec Sheet** Model: TR4 603177 R/L (TR4 603177 Left Shown) Description: Tub/Shower Remodeler 4 Piece - Front Install Pin System

**Framing Dimensions** 

С

7 3/4"

D

31 1/8"

В

14 5/8"

**Enclosure Opening** 

А 60 "

## Specifications

| Model #                | Material               | Wall Finish | Pieces         | Drain   | Apron<br>Height   | Net Weight<br>Lbs. |
|------------------------|------------------------|-------------|----------------|---------|-------------------|--------------------|
| TR4 603177 R/L         | Fiberglass/<br>Gelcoat | Smooth      | 4              | LH/RH   | 18"               |                    |
| Sump Data              |                        |             |                |         |                   |                    |
| Top of Drain to Bottom | Capacity to Overflow   |             | Top Dimensions |         | Bottom Dimensions |                    |
| of Overflow            | Gallons                |             | Length         | Width   | Length            | Width              |
| 11"                    | 50.0                   |             | 55 3/4"        | 23 1/4" | 47"               | 20 1/2"            |